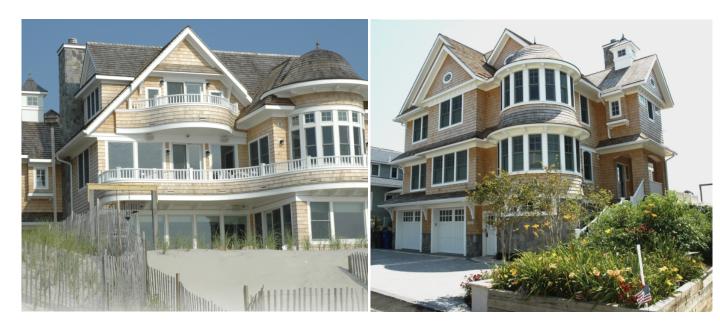

#### YELLOW CEDAR SHAKES AND SHINGLES:

- Uniform pale yellow color when new, will weather Extremely stable species to a light silver gray patina
- Fine texture, straight grain with no defects
- Excellent strength and wear
- Naturally durable and naturally resistant to insects
- Heavier and more dense than Western Red Cedar
- Can be finished with a stain, paint, or left natural. Check with the coatings manufacturer for the best option.
- Popular in some historical applications

#### **Yellow Cedar Rebutted and Rejointed (R&R) Sidewall Shingles**

Number 1 Grade

Lengths: 16-inch, 18-inch, 24-inch.

**Recommended Use**: For exterior and interior walls. A variety of finish and

face texture options are available.